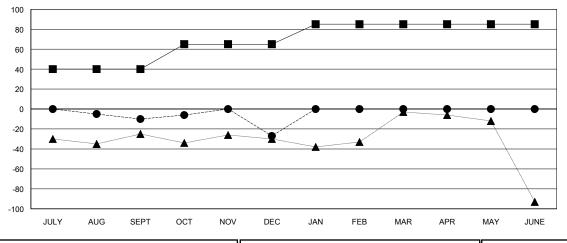

## GOALS AND ACTUAL MEMBERS CUMULATIVE

| DROPPED CLUBS: 3 |    |
|------------------|----|
| DROPPED MEMBERS  |    |
| DECEASED         | 5  |
| CLUB CANCELLED   | 14 |
| OTHER            | 56 |
| TOTAL            | 75 |

| Members               |                           |                         |                                              |  |  |
|-----------------------|---------------------------|-------------------------|----------------------------------------------|--|--|
| RESULTS FOR 2018-2019 |                           |                         |                                              |  |  |
| QUARTER               | MEMBER GROWTH NET<br>GOAL | MEMBER GROWTH<br>ACTUAL | DROPPED MEMBERS ACTUAL (including transfers) |  |  |
| JULY/AUG/SEPT         | 40                        | 34                      | 35                                           |  |  |
| OCT/NOV/DEC           | 25                        | 25                      | 40                                           |  |  |
| JAN/FEB/MAR           | 20                        | 0                       | 0                                            |  |  |
| APR/MAY/JUNE          | 0                         | 0                       | 0                                            |  |  |