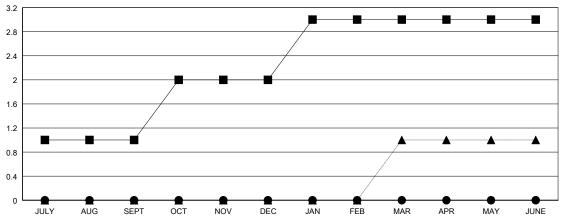

## GOALS AND ACTUAL NEW CLUBS CUMULATIVE

## **LOCATION CALIFORNIA**

| Clubs  RESULTS FOR 2018-2019 |   |   |   |  |  |  |
|------------------------------|---|---|---|--|--|--|
|                              |   |   |   |  |  |  |
|                              |   |   |   |  |  |  |
| JULY/AUG/SEPT                | 1 | 0 | 2 |  |  |  |
| OCT/NOV/DEC                  | 1 | 0 | 1 |  |  |  |
| JAN/FEB/MAR                  | 1 | 0 | 0 |  |  |  |
| APR/MAY/JUNE                 | 0 | 0 | 0 |  |  |  |